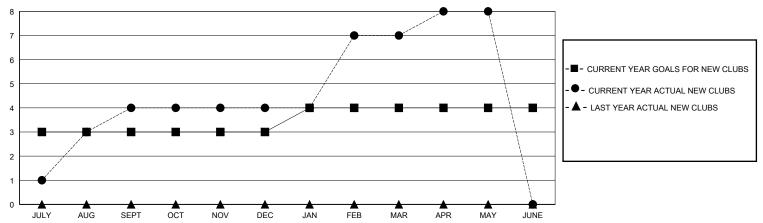

| 4         | 0                     | JULY/AUG/SEPT | 20                     | 386                     | 119                                                |
| OCT/NOV/DEC           | 0             | 0         | 2                     | OCT/NOV/DEC   | 30                     | 107                     | 91                                                 |
| JAN/FEB/MAR           | 1             | 3         | 1                     | JAN/FEB/MAR   | 20                     | 266                     | 34                                                 |
| APR/MAY/JUNE          | 0             | 1         | 0                     | APR/MAY/JUNE  | 10                     | 53                      | 45                                                 |

## GOALS AND ACTUAL NEW CLUBS CUMULATIVE



## GOALS AND ACTUAL MEMBERS CUMULATIVE



| -■- MEMBER GROWTH NET GOAL        |
|-----------------------------------|
| - ● - MEMBER GROWTH ACTUAL        |
| - ▲ - LAST YEAR MEMBERSHIP ACTUAL |
|                                   |
|                                   |
|                                   |
|                                   |
|                                   |
|                                   |

| DROPPED CLUBS: 3 |     |
|------------------|-----|
| DROPPED MEMBERS  |     |
| DECEASED         | 8   |
| CLUB CANCELLED   | 18  |
| OTHER            | 263 |
| TOTAL            | 289 |

| 70 CLUBS OF 112 ADDED 1 OR MORE | GENDER DISTRIBUTION   |                |     |
|---------------------------------|-----------------------|----------------|-----|
| NEW MEMBERS