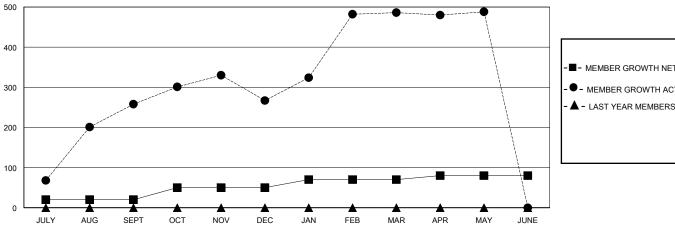

## GOALS AND ACTUAL MEMBERS CUMULATIVE

| -■- MEMBER GROWTH NET GOAL        |
|-----------------------------------|
| - ● - MEMBER GROWTH ACTUAL        |
| - ▲ - LAST YEAR MEMBERSHIP ACTUAL |
|                                   |
|                                   |
|                                   |
|                                   |
|                                   |
|                                   |